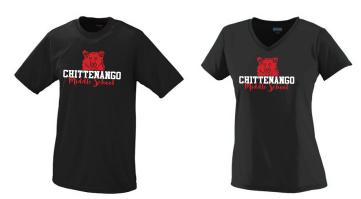

# NAME

BACKS OF HOODIES ONLY OPTION OF NAME IN WHITE IMPRINT SCREENPRINTED \$10.00 EA LOGO

**RED AND WHITE IMPRINT** 

T-SHIRT PC55 (ADULT), PC55Y (YOUTH) SCREENPRINTED \$11.95 EA HOODIES 996M (ADULT), 996Y (YOUTH) SCREENPRINTED \$27.95 EA