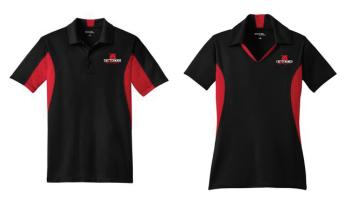

MOISTURE-WICKING T-SHIRT 790 (MENS), 1790(LADIES), 791 (BOYS), 1791 (GIRLS) SCREENPRINTED \$14.95 EA

MESH BACK HAT C812 EMBROIDERED \$17.95 EA

STRIPED BEANIE DT627 EMBROIDERED \$14.95 EA

SPORT-WICK POLO ST655 (MENS), LST655 (LADIES) EMBROIDERED \$29.95 EA

#### 2X SIZES \$2.00 MORE 3X SIZES \$3.00 MORE

| Item Name            | Item No. | Color          | S | Μ | L | XL | 2XL | 3XL | QTY | Cost    | Total Cost |
|----------------------|----------|----------------|---|---|---|----|-----|-----|-----|---------|------------|
| T-Shirt              | PC55     | Black          |   |   |   |    |     |     |     | \$11.95 |            |
| Mens Wicking Shirt   | 790      | Black          |   |   |   |    |     |     |     | \$14.95 |            |
| Ladies Wicking Shirt | 1790     | Black          |   |   |   |    |     |     |     | \$14.95 |            |
| Hoodie               | 996M     | Black          |   |   |   |    |     |     |     | \$27.95 |            |
| Mens Polo            | ST655    | Black/True Red |   |   |   |    |     |     |     | \$29.95 |            |
| Ladies Polo          | LST655   | Black/True Red |   |   |   |    |     |     |     | \$29.95 |            |