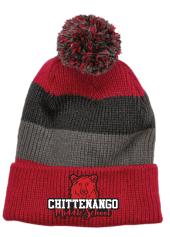

MOISTURE-WICKING T-SHIRT 790 (MENS), 1790(LADIES), 791 (BOYS), 1791 (GIRLS) SCREENPRINTED \$14.95 EA

MESH BACK HAT C812 EMBROIDERED \$17.95 EA

STRIPED BEANIE DT627 EMBROIDERED \$14.95 EA

SPORT-WICK POLO ST655 (MENS), LST655 (LADIES) EMBROIDERED \$29.95 EA

NAME ADDED TO BACK OF HOODIE IN WHITE FOR AN ADDIDTIONAL \$10.00

Misc.

| Item Name      | Item No. | Color     |                 |      | QTY     | Cost    | Total Cost |
|----------------|----------|-----------|-----------------|------|---------|---------|------------|
| Mesh Back Hat  | C812     | Black     | s/m             | l/xl |         | \$17.95 |            |
| Striped Beanie | DT627    | Red Multi | One Size Fits A |      | \$14.95 |         |            |
| Cinch Bag      | BG614    | Black     | One Size        |      |         | \$11.95 |            |