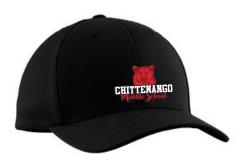

MOISTURE-WICKING T-SHIRT 790 (MENS), 1790(LADIES), 791 (BOYS), 1791 (GIRLS) SCREENPRINTED \$14.95 EA

MESH BACK HAT C812 EMBROIDERED \$17.95 EA

STRIPED BEANIE DT627 EMBROIDERED \$14.95 EA

SPORT-WICK POLO ST655 (MENS), LST655 (LADIES) EMBROIDERED \$29.95 EA