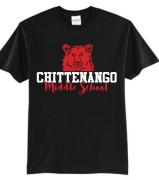

# NAME

BACKS OF HOODIES ONLY OPTION OF NAME IN WHITE IMPRINT SCREENPRINTED \$10.00 EA LOGO

**RED AND WHITE IMPRINT** 

T-SHIRT PC55 (ADULT), PC55Y (YOUTH) SCREENPRINTED \$11.95 EA HOODIES 996M (ADULT), 996Y (YOUTH) SCREENPRINTED \$27.95 EA