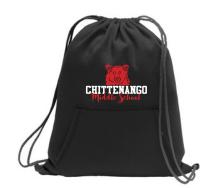

CINCH BAG BG614 SCREENPRINTED \$11.95 EA

NAME ADDED TO BACK OF HOODIE IN WHITE FOR AN ADDIDTIONAL \$10.00

Misc.

| Item Name      | Item No. | Color     |                 |      | QTY     | Cost    | Total Cost |
|----------------|----------|-----------|-----------------|------|---------|---------|------------|
| Mesh Back Hat  | C812     | Black     | s/m             | l/xl |         | \$17.95 |            |
| Striped Beanie | DT627    | Red Multi | One Size Fits A |      | \$14.95 |         |            |
| Cinch Bag      | BG614    | Black     | One Size        |      |         | \$11.95 |            |