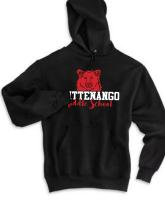

# NAME

BACKS OF HOODIES ONLY OPTION OF NAME IN WHITE IMPRINT SCREENPRINTED \$10.00 EA LOGO

**RED AND WHITE IMPRINT** 

T-SHIRT PC55 (ADULT), PC55Y (YOUTH) SCREENPRINTED \$11.95 EA HOODIES 996M (ADULT), 996Y (YOUTH) SCREENPRINTED \$27.95 EA