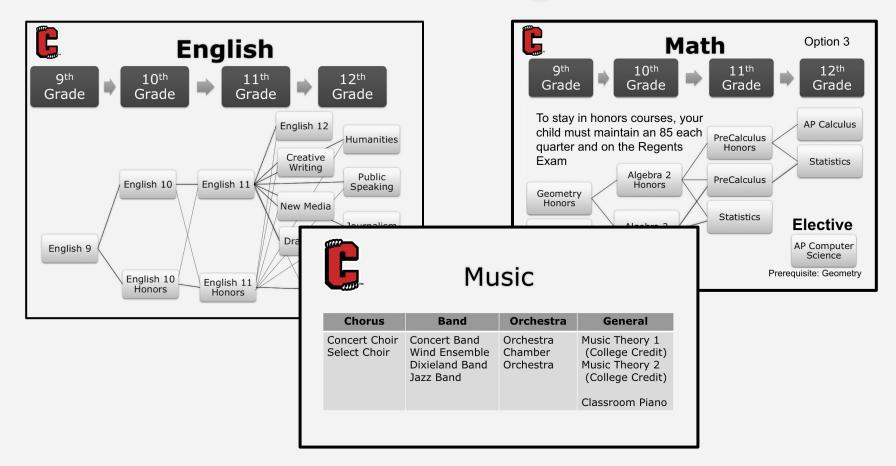

#### Elements of a Freshman Schedule

- ♦ English 9 or English 9 Honors
- ◆ Global 9 or Global 9 Honors
- Modified Algebra, Algebra, Geometry or Geometry Honors
- ♦ Biology or Biology Honors
- ♦ Spanish 2 or French 2
- ♦ Physical Education
- ◆ Elective: Art, Music, Business, Technology
- ◆ Lunch/Study Hall