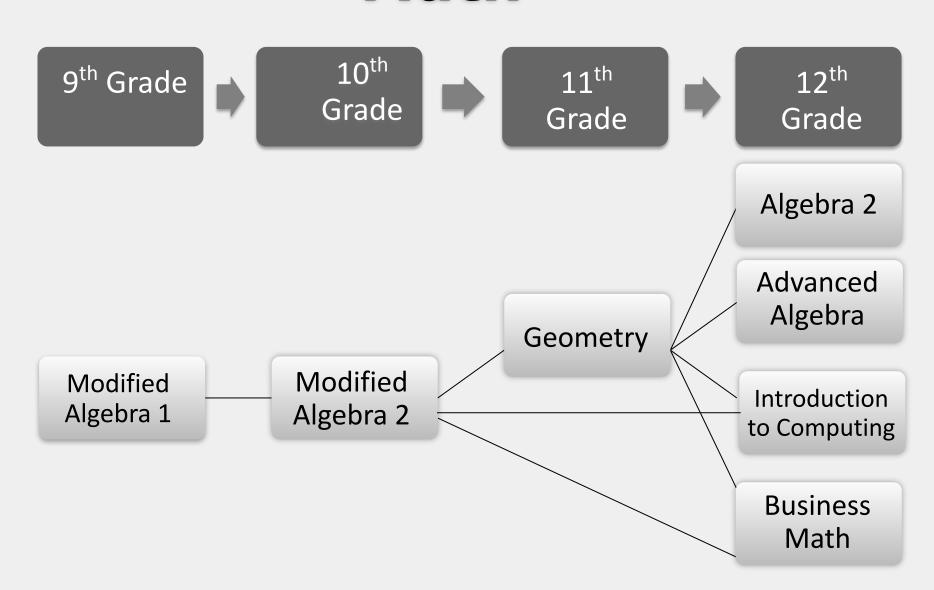

#### Elements of a Freshman Schedule

- ♦ English 9 or English 9 Honors
- ◆ Global 9 or Global 9 Honors
- Modified Algebra, Algebra, Geometry or Geometry Honors
- ♦ Biology or Biology Honors
- ♦ Spanish 2 or French 2
- ♦ Physical Education
- ◆ Elective: Art, Music, Business, Technology
- ◆ Lunch/Study Hall