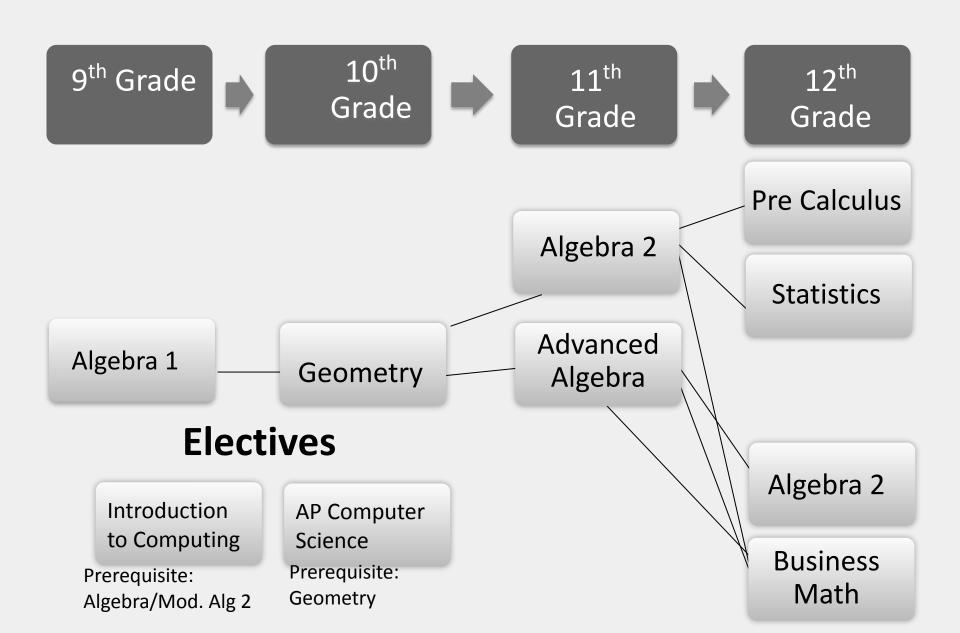

#### Elements of a Freshman Schedule

- ♦ English 9 or English 9 Honors
- ◆ Global 9 or Global 9 Honors
- Modified Algebra, Algebra, Geometry or Geometry Honors
- ♦ Biology or Biology Honors
- ♦ Spanish 2 or French 2
- ♦ Physical Education
- ◆ Elective: Art, Music, Business, Technology
- ◆ Lunch/Study Hall