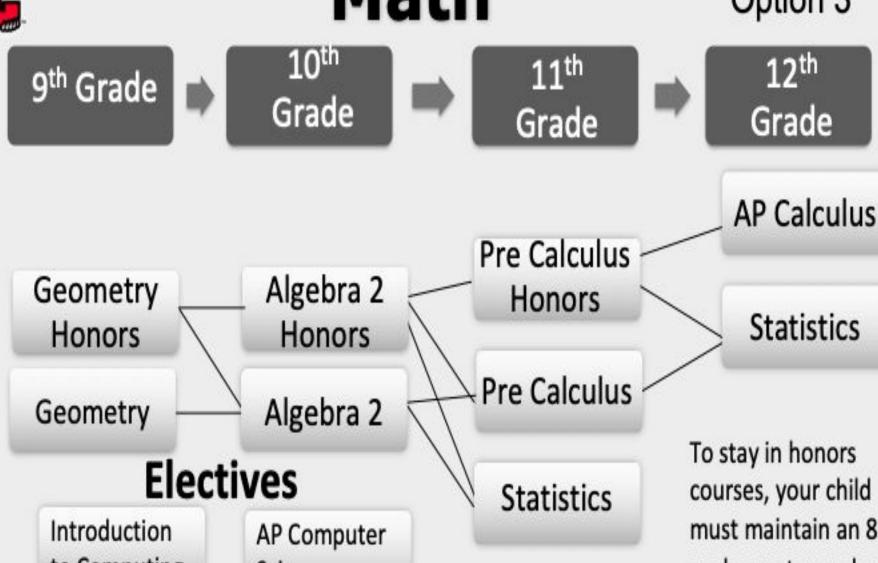

#### Elements of a Freshman Schedule

- ♦ English 9 or English 9 Honors
- ◆ Global 9 or Global 9 Honors
- Modified Algebra, Algebra, Geometry or Geometry Honors
- ♦ Biology or Biology Honors
- ♦ Spanish 2 or French 2
- ♦ Physical Education
- ◆ Elective: Art, Music, Business, Technology
- ◆ Lunch/Study Hall