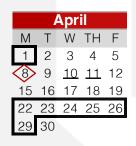

Mid-Reports Issued: 10/6/23; 12/15/23 3/8/24; 5/17/24

Marking Period Ends: 11/3/23; 1/26/24 4/5/24; 6/21/24 Report Cards Issued: 11/9/23; 2/2/24 4/12/24; 6/25/24

|                                       | <b>KEY</b><br>Holiday                               |  |  |  |
|---------------------------------------|-----------------------------------------------------|--|--|--|
|                                       | Holiday                                             |  |  |  |
| $\bigcirc$                            | Superintendent's Conf Day                           |  |  |  |
| $\Diamond$                            | Parent/Teacher Conf Day                             |  |  |  |
| $\Diamond$                            | UPK-12 Half Day                                     |  |  |  |
|                                       | UPK-8 Half Day                                      |  |  |  |
|                                       | State Testing                                       |  |  |  |
| September 4                           | 4 - Labor Day                                       |  |  |  |
|                                       |                                                     |  |  |  |
| September                             | 5 & 6 - Superintendent's Conf Day 7 - School Starts |  |  |  |
| October 9 -                           | Columbus Day/Indigenous Peoples D                   |  |  |  |
| November 1                            | 0 - Veterans Day                                    |  |  |  |
| November 1                            | 3 - Parent/Teacher Conf Day                         |  |  |  |
| November 22 - 24 - Thanksgiving Break |                                                     |  |  |  |
| December 2                            | 25 - January 1 - Winter Recess                      |  |  |  |
| January 2 -                           | School Resumes                                      |  |  |  |
| January 15                            | - Martin Luther King Jr. Day                        |  |  |  |
| January 23                            | - 26 - Recents                                      |  |  |  |
| February 19                           | 9-23 - Mid-Winter Recess                            |  |  |  |
| March 29 -                            | Good Friday                                         |  |  |  |
| April 10-11                           | - NYS ELA 3-8 Tests                                 |  |  |  |
| April 22 -20 - Spring necess          |                                                     |  |  |  |
| May 8 - 9 -                           | NYS 3-8 Math Tests                                  |  |  |  |
| May 15 - N                            | /S 5 & 8 Science Test                               |  |  |  |
|                                       | –                                                   |  |  |  |
| June 4, 14                            | June 4, 14 - 18, 20 - 26 - Regents                  |  |  |  |
| June 19 - J                           | uneteenth                                           |  |  |  |
| June 25 - L                           | ast Day of School<br>uperintendent's Conf Day       |  |  |  |
| June 26 - S                           | uperintendent's Conf Day                            |  |  |  |